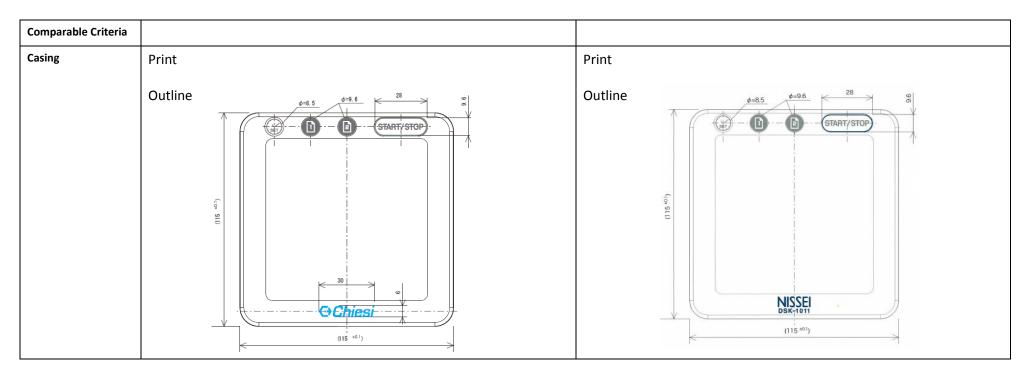

#### 10) Casing

The company logo is different due to different company's brand.

| SECTION C | Please check that the following are included with the application                                         |             |
|-----------|-----------------------------------------------------------------------------------------------------------|-------------|
|           | A manual for the validated device                                                                         | $\boxtimes$ |
|           | A manual for the device for which equivalence is being sought                                             | $\boxtimes$ |
|           | An image of the validated device                                                                          | $\boxtimes$ |
|           | An image of the device for which equivalence is being sought                                              | $\boxtimes$ |
|           | An image of the screen layout of validated device*                                                        | $\boxtimes$ |
|           | An image of the screen layout of the device for which equivalence is being sought*                        | $\boxtimes$ |
|           | * Screen layouts shown complete, and without obscuring labels or lines, in manuals need not be included s | eparately.  |

| Heartb           | peat symbol during inflation                   | Heartbeat symbol during inflation                  |
|------------------|------------------------------------------------|----------------------------------------------------|
|                  | lar pulse rhythm symbol                        | Irregular pulse rhythm symbol                      |
|                  | motion Symbol                                  | Body motion Symbol                                 |
|                  |                                                |                                                    |
| Post Me          | asurement                                      | Post Measurement                                   |
| Systol           | ic blood pressure                              | Systolic blood pressure                            |
| Diasto           | lic blood pressure                             | Diastolic blood pressure                           |
| Pulse r          |                                                | Pulse rate                                         |
| Averag           | ge                                             | Average                                            |
|                  |                                                | -                                                  |
| Measure          | ement Records                                  | Measurement Records                                |
| Memo             | ory recall number                              | Memory recall number                               |
|                  |                                                |                                                    |
| Date and         | d Time                                         | Date and Time                                      |
| Date             | and Time                                       | Date and Time                                      |
|                  |                                                |                                                    |
| Power            |                                                | Power                                              |
| Low B            | attery detection symbol                        | Low Battery detection symbol                       |
|                  | , , ,                                          |                                                    |
| Function         |                                                | Function                                           |
| Memo             | ory1/2 symbol                                  | Memory1/2 symbol                                   |
| Measu            | irement errors                                 | Measurement errors                                 |
|                  |                                                |                                                    |
| Features         | 5                                              | Features                                           |
| WHO              | classification *WHO: World Health Organization | WHO classification *WHO: World Health Organization |
|                  |                                                |                                                    |
| Algorithr        |                                                | Algorithms                                         |
|                  | s and Differences                              | Averages and Differences                           |
| All me           | easurement mean                                | All measurement mean                               |
|                  |                                                |                                                    |
| Casing           |                                                | Casing                                             |
| Display          |                                                | Display                                            |
|                  | ent LCD                                        | Segment LCD                                        |
| Single           | screen display                                 | Single screen display                              |
| Doute            |                                                | Ports                                              |
| Ports<br>Air cou | nnector                                        | Ports<br>Air connector                             |
|                  | ck *AC adapter is optional                     | DC Jack *AC adapter is optional                    |
| DC Jac           | r ac auapter is uptional                       | De Jack Ac duapter is uptional                     |
| Power            |                                                | Power                                              |
|                  | " batteries                                    | 4 "AA" batteries                                   |
|                  |                                                |                                                    |
|                  |                                                |                                                    |
|                  |                                                |                                                    |
|                  |                                                |                                                    |